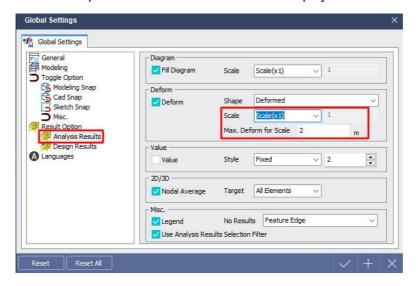

## [nGen]

- 1. Added the option to control a deformation scale.
  - : Optimized deformation shape for small deformations can be displayed.

- 2. Priority of member type changed when creating drawings.
- : (Before) flat slab > beam --> (After) beam > flat slab
- 3. Fixed an error that generated an unnecessary information of plate element when exporting nGen models to Gen
- 4. Fixed an error that the change a length unit was not considered when calculating " $n_s$ " according to Thailand code.
- 5. Fixed an error with a curved walls not showing normally.
- 6. Fixed an error that the meshed shape was not generated normally after an opening is not moved.
- 7. Fixed an error that p-delta results and remarks were output with wrong value in the stability Coefficient table.